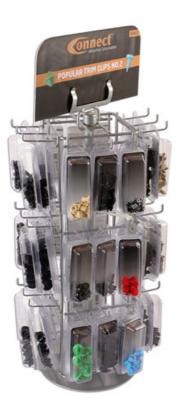

## Trim Clip Rack Version 2 c/w Clam Packs 108pc

Counter top carousel display for the professional trade counter. Contains popular trim clips in retail packaging.

## **Additional Information**

- 108 Pc Counter Top Carousel. Display Unit.
- Carousel Contains Top Selling Replacement Trim Clips Within Aftermarket. Covers Land Rover, Ford, BMW, Audi, VW, Opel, Nissan, Mitsubishi, Toyota, Peugeot Citroen, Mercedes, Fiat, Renault
- · Clips Contain replacement OEM codes.
- Carousel Contains 36 Different Clips. Catalogue Lists Items as 1:1 Scale.
- Full Range Of Clam Packs Can Be Ordered Individually.